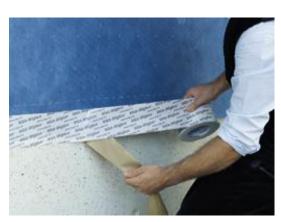

# WIGLUV - External Tape for Facade & Penetration Sealing

### 100% VOC FREE! - ONLY WITH SIGA



Wigluv is Europe's leading external façade sealing tape and the optimum solution for permanently windtight sealing of breathable membranes and facade membranes, for overlaps, penetrations and bonding the membrane to the concrete slab edge on the outside.

The white, single-sided high-performance adhesive tape comes in varying widths to suit all applications and even in a pre-folded version to make sealing from wall membrane to window/door extrusions easy and fast for a perfect seal every time.



The image shows 150 sealing the membrane Majvest to the slab edge.

# **Available Sizes:**

60mm x 40m 100 or 150mm x 25m 20/40mm x 25m (Pre-folded)



**Wigluv Black**, is perfect for windtight bonding of facade membranes for partly open facades. Bonds on overlaps, penetrations and window joints in the exterior are no longer visible thanks to Wigluv black. It is highly UV resistant and perfect for black background façade looks.

# Available Size:

60mm x 40m

SIGA tapes are Airtight, Weathertight and Diffusible. Uniquely, they are also 100% VOC free. **No off-gassing** means no deterioration of product capability over time and better internal air quality, which is so important for Passive House and High Performance Builds.

Wigluv can be used with other brand membranes but you should co