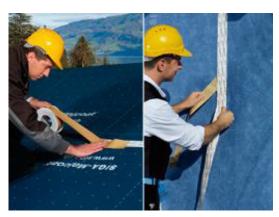

The white, single-sided high-performance adhesive tape comes in varying widths to suit all applications and even in a pre-folded version to make sealing from wall membrane to window/door extrusions easy and fast for a perfect seal every time.

The image shows 150 sealing the membrane Majvest to the slab edge.